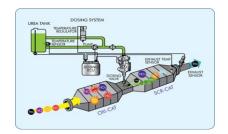

**Bestbuy DEF** is contained in a separate tank and sprayed from the SCR (Selective Catalytic Reduction) systems into the exhaust gases.

| Typical Chemical and Physical Analysis |                           |  |  |  |
|----------------------------------------|---------------------------|--|--|--|
| Parameter                              | Typical                   |  |  |  |
| Urea Concentration                     | 32.5 +/- 0.7%             |  |  |  |
| Specific gravity at 20° C              | 1.087 - 1.093 kg/m3       |  |  |  |
| Refractive index at 20° C              | 1.3814 - 1.3843           |  |  |  |
| Free Ammonia (alkalinity)              | 0.2% max                  |  |  |  |
| Biuret                                 | 0.3% max                  |  |  |  |
| Formaldehyde                           | None                      |  |  |  |
| Insoluble matter                       | 20 ppm max                |  |  |  |
| Phosphates                             | 0.5 ppm max               |  |  |  |
| Calcium                                | 0.5 ppm max               |  |  |  |
| Iron                                   | 0.5 ppm max               |  |  |  |
| Copper                                 | 0.2 ppm max               |  |  |  |
| Zinc                                   | 0.2 ppm max               |  |  |  |
| Chromium                               | 0.2 ppm max               |  |  |  |
| Nickel                                 | 0.2 ppm max               |  |  |  |
| Aluminum                               | 0.5 ppm max               |  |  |  |
| Magnesium                              | 0.5 ppm max               |  |  |  |
| Sodium                                 | 0.5 ppm max               |  |  |  |
| Potassium                              | 0.5 ppm max               |  |  |  |
| Water quality                          | Demin—ISO 3696 applicable |  |  |  |