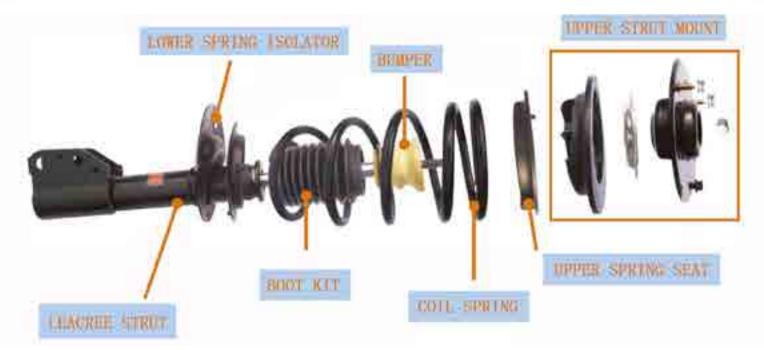

**LEACREE** Complete Strut Assemblies are engineered and manufactured to meet or exceed OEM specifications using the latest state of the art manufacturing processes to ensure superior quality, form, fit and function. Our complete assemblies actually restore a vehicle's original ride height, handling and control capabilities.