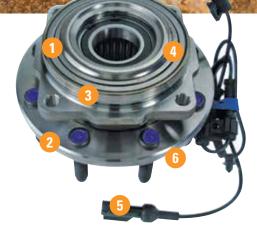

Hub fatigue performance testing validates the hub structural fatigue performance (hub resistance to cracking).

Sensors 100% tested to help prevent comebacks.

- 1: Premium Bearings and Seals Provide Maximum Life
- 2: Stronger Performance Custom-designed alloy steel promotes longer hub life.
- 3: Simplified Installation Precision fits between raceway and hub barrel control internal bearing clearances to help maintain proper bearing setting.
- 4: Improved Fuel Efficiency Well-engineered premium bearings have precision profiles, advanced internal geometry and enhanced surface finishes to help increase load-carrying capacity, extend bearing life and improve fuel efficiency.
- 5: Enhanced Safety Advanced Sensor Technology monitors wheel speed for Anti-lock Braking Systems (ABS). Sensors are thoroughly tested.
- 6: **Smoother Ride** Low runout reduces noise and vibration, improving braking performance.