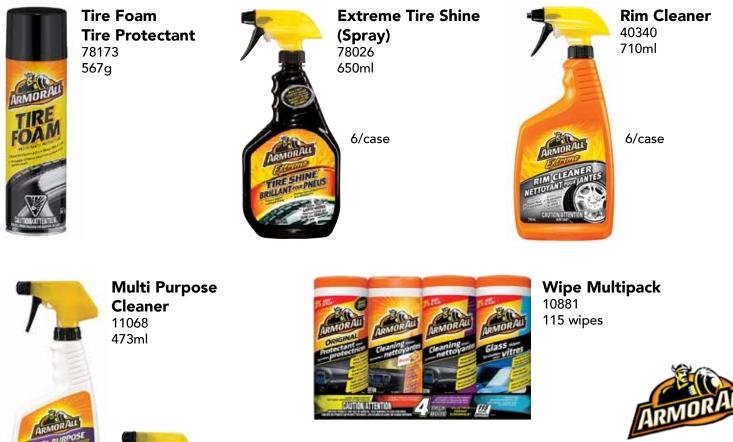

RAIN-X.CA

RAIN-X

**Original Protectant** 78021 473ml

12/case

**Complete Car Care 5pc Kit** 18378 Tire Foam Protectant

Ultra Shine Wash and Wax Original Protectant Cleaning Wipes Auto Glass Cleaner

Heavy-Duty High Temperature Grease 02237 396g