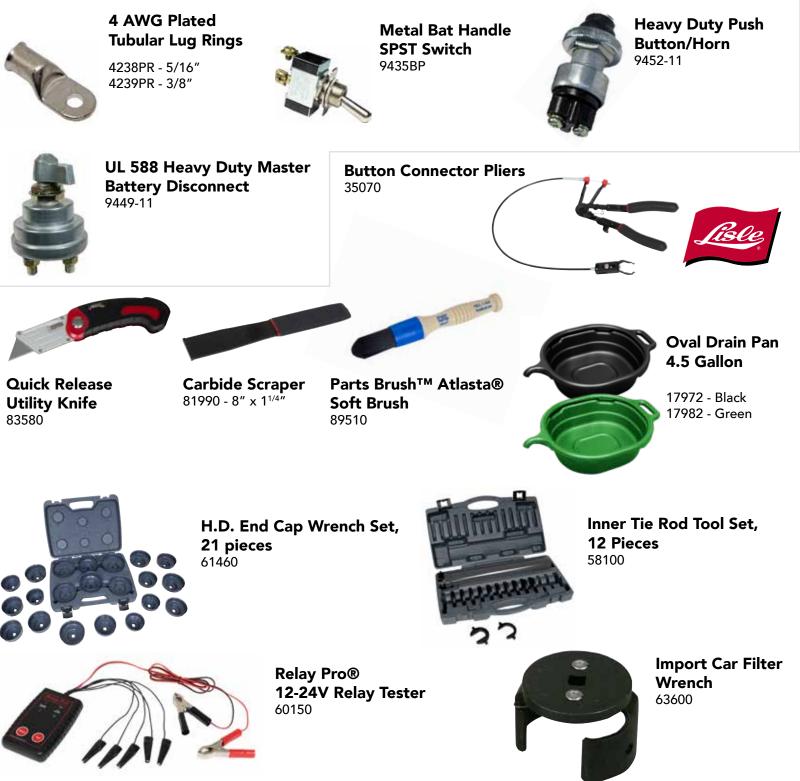

**RED Gasket Maker** 30878 147ml

**2 in 1 Crimper/ Cutter Tool** 365-11 From 22-10 AWG

Black Wall Shrink Tube Assortments Includes inside diameters 1/8", 3/16", 1/4", 3/8", 1/2", 3/4"

67-91 3:1 DUAL

57-91 2:1 SINGLE