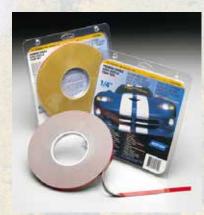

# **Double Sided Acrylic Foam Tape**

| 05620 - 1/4" |  |
|--------------|--|
| 05621 - 1/2" |  |
| 05622 - 7/8" |  |

**3 Projector Riviera with 12V Compressor Kit** 66030

Disclaimer: Products may not be available at all locations and may not be exactly as shown. Minimum purchase may be required. Flyer pricing is not guaranteed. Price and availability may vary from store to store. Please inquire at your local Bestbuy Jobber.