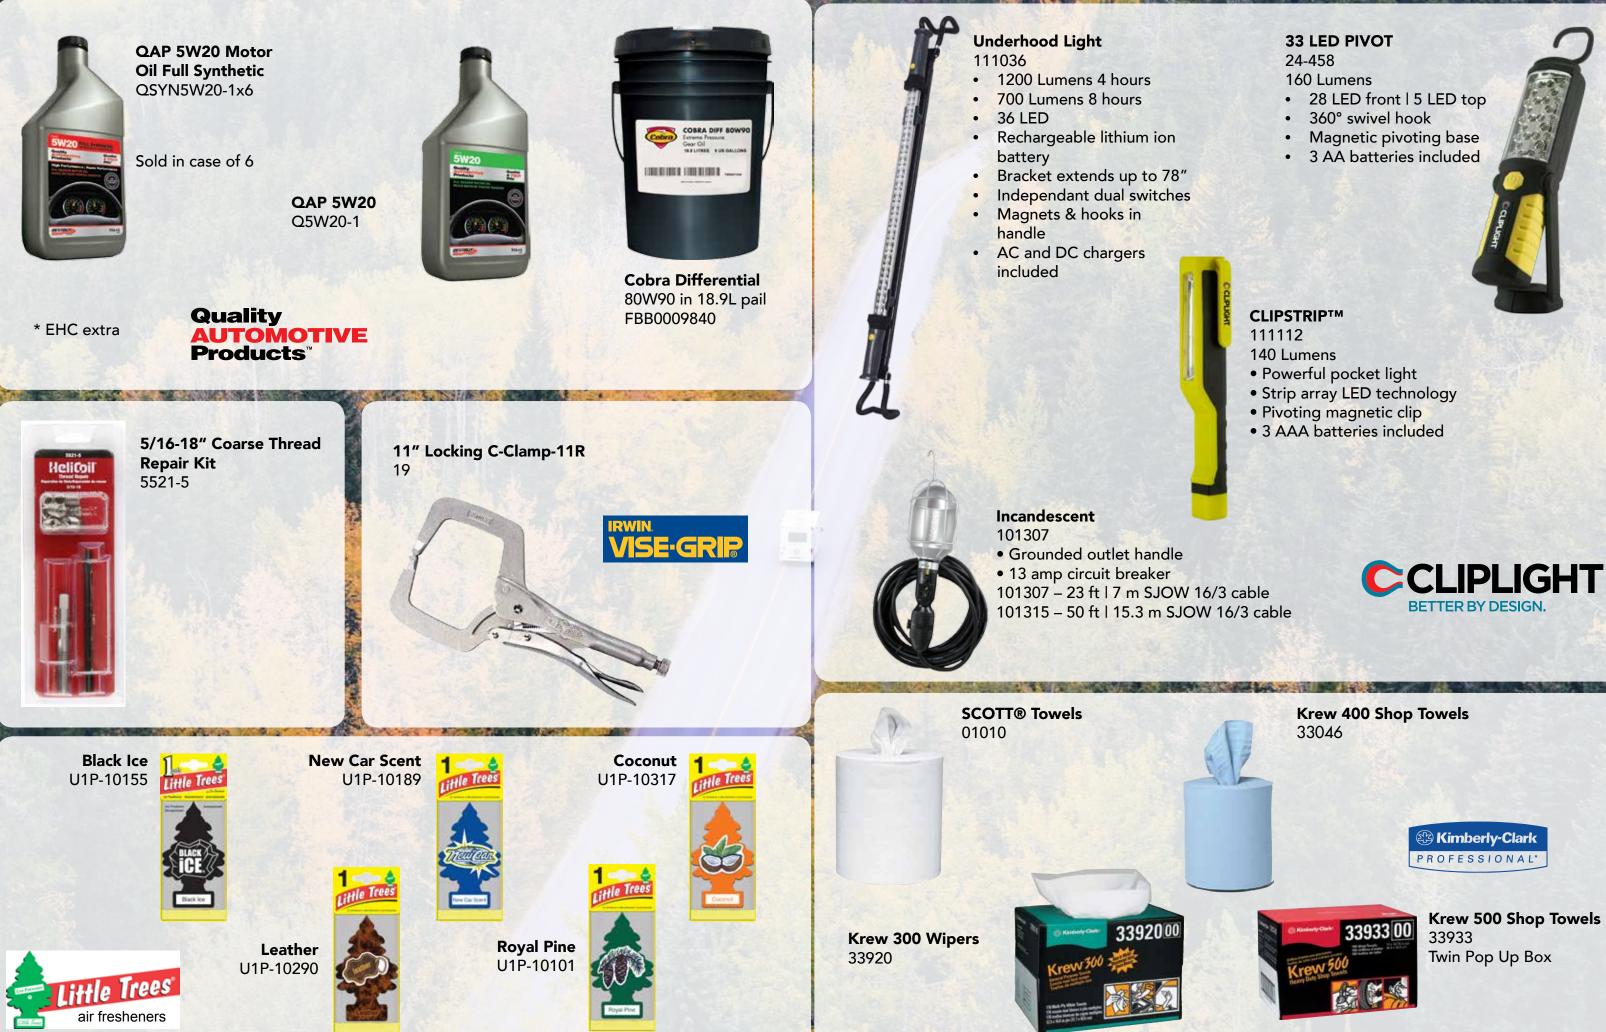

www.redi-sensor.com

# REDI-Sensor<sup>™</sup> Installer Kit Promotion<sup>\*</sup> Buy 1 SE54905K1 REDI-Sensor Installer Kit, Receive a \$20 Tim Horton's Gift Card!

**REDI-Sensor, multi-application TPMS sensors!** 

- Installs right out of the box
- No sensor programming/cloning steps required
- Pre-programmed and designed to follow existing OE vehicle relearn procedures
- Works with all major TPMS scan tools
- Faster TPMS scan tool hunt mode
- Reduces inventory and eliminates service delays

|                                                                                                                 |                                 |                                                                                       | Sensor Assemblies            |          |         | Service Kits                     |         |         |
|-----------------------------------------------------------------------------------------------------------------|---------------------------------|---------------------------------------------------------------------------------------|------------------------------|----------|---------|----------------------------------|---------|---------|
|                                                                                                                 | Contents                        | SE10001HP                                                                             | SE10001HPR                   | SE10002A | SE10003 | SE10004A                         | SE54190 | SE54196 |
|                                                                                                                 | SE54905K1                       | 1                                                                                     | 1                            | 1        | 1       | 1                                | 4       | 4       |
| SE10001HP /<br>SE10001HPR:<br>Sensor for Chrysler, Ford,<br>GM, Hyundai, Infiniti,<br>Mazda, Mitsubishi, Nissan |                                 | <b>SE10002A:</b><br>Sensor for Acura, Honda,<br>Hyundai, Kia, Lexus, Scion,<br>Toyota |                              |          |         | 0004A:<br>sor for Chrysler, Ford |         |         |
|                                                                                                                 | SE54190:<br>Service kit for all | metal valve                                                                           | SE54196:<br>Rubber valve ste | m for    |         |                                  |         |         |

stem, clamp-in REDI-Sensor snap-in REDI-Sensor (SE10001HPR)

REDI-Sensor Installer Kits ensure you have the parts you need at your fingertips and all in one place.

- Simple, easy to access compartments
- Key with pictograms for quick reference
- Extra space for expansion Ready to refill!
- Our kit, Your tool REDI-Sensor Go!

\*Tim Horton promotion expires August 31, 2016 while supplies last. All other standard terms and conditions apply. For more information on REDI-Sensor, visit; www.redi-sensor.com

Authorized Partner

sensor assemblies