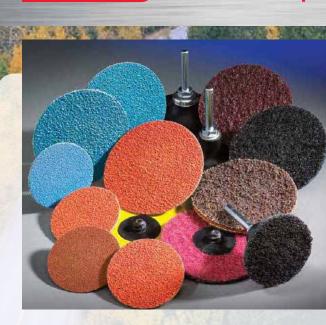

BESTBUY

Norton Speed-Lok® TR Disc - NorZon® 2" Surface Blending (25/pack) 38670 50 Grit 38671 36 Grit 38672 24 Grit

## Norton Speed-Lok® TR Disc - Bear-Tex® 2" Surface Blending (25/pack)

- 09189 Fine
- 09190 Medium
- 09191 Coarse

### 3" Surface Blending (25/pack)

- 09192 Fine
- 09194 Coarse
- 17522 Medium